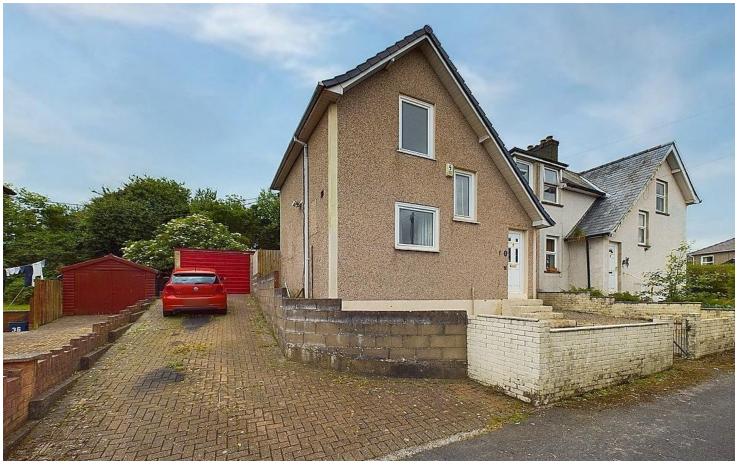

# Central Avenue Egremont, CA22 2BL

£127,500

Spacious semi-detached property

Conservatory to the rear with French doors

Driveway and garage, providing off-street parking

Close to local amenities

New flooring and carpets to the whole first floor and kitchen

## **Exterior**

To the front, the property has a walled area and a large drive, which leads up the side of the property, to the garage which has an up and over door. To the rear, there is a low maintenance garden which is mainly laid to lawn with a gravelled area and flagstone path. The garden is securely fenced and walled around, making it ideal for children or pets.