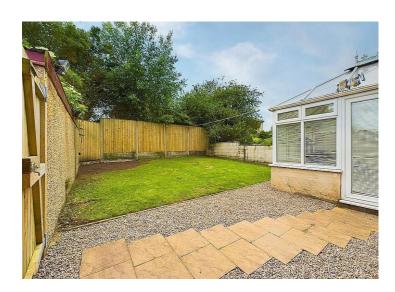

## **Exterior**

To the front, the property has a walled area and a large drive, which leads up the side of the property, to the garage which has an up and over door. To the rear, there is a low maintenance garden which is mainly laid to lawn with a gravelled area and flagstone path. The garden is securely fenced and walled around, making it ideal for children or pets.