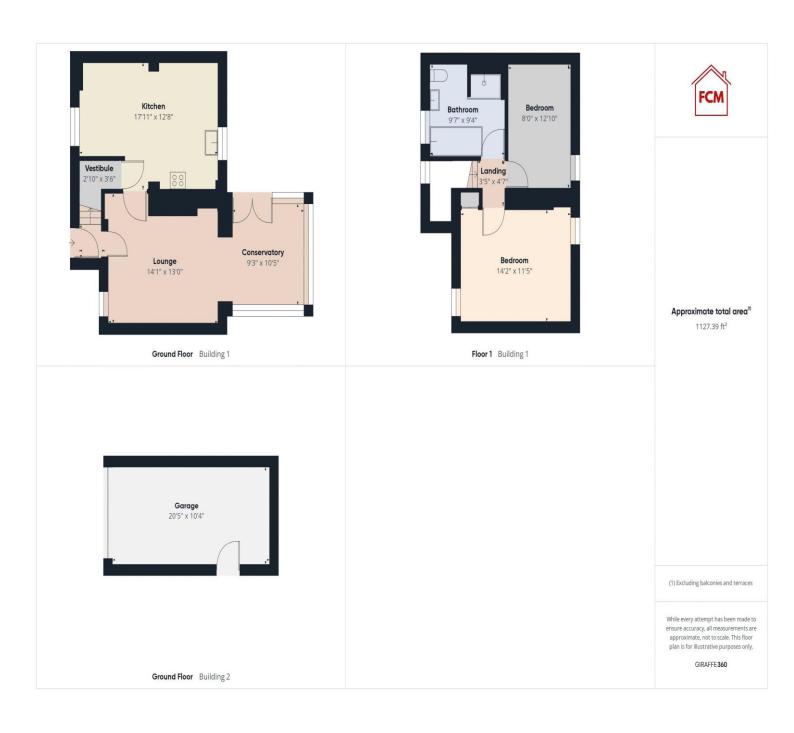

## **ACCOMMODATION**

## **Entrance vestibule**

Entered through a uPVC door, with patterned, frosted glass panels. There are open stairs to the first floor, a radiator and a wooden door with glass panels leads through to the lounge.

# Lounge

The spacious lounge benefits from wood effect flooring, decorative coving and a central ceiling rose. There is a designer vertical column style radiator and a uPVC double glazed window overlooking the front of the property. A wooden door with glass panels leads through to the kitchen and an arch opens up to the conservatory.

# Conservatory

The conservatory is a fantastic addition to the property. Located in the rear garden, the conservatory offers panoramic views over the garden. The uPVC double glazed windows are fitted with perfect fit blinds. There is a continuation of the wood effect flooring, and a double panel radiator provides warmth, enabling all year-round use. French doors with perfect fit blinds lead out to the rear garden.

#### Kitchen diner

The kitchen has a range of wood effect wall and base units and contrasting black worksurfaces and tiled splash backs. The kitchen features a large, stainless steel and grey oven, with five ring gas burning hob and extractor above. A stainless steel sink and draining board is set below a uPVC double glazed window with views over the rear garden. There is space and plumbing to house a washing machine and tumble dryer and space for a fridge freezer. The kitchen also benefits from a wine rack, display cabinets and a large under stairs storage cupboard. The kitchen houses the combi boiler. To the dining area, there is a uPVC double glazed window overlooking the front of the property. There is ample space to house a dining table and chair set and the whole space benefits from ceiling spotlights and stylish, grey, wood effect flooring.

## First floor landing

Provides access to both bedrooms and the bathroom.

First Choice Move Ltd. registered in England and Wales Number 0767776 VAT number 118201945 Registered office and postal address:

#### **Bedroom one**

This light and airy double bedroom is flooded with natural light from two uPVC double glazed windows, overlooking both the front and the back of the property. There is a radiator, a built in storage cupboard and from here you can access the loft.

#### **Bedroom two**

Currently used as a home office, this bright bedroom has a radiator and a uPVC double glazed window.

## **Exterior**

To the front, the property has a walled area and a large drive, which leads up the side of the property, to the garage which has an up and over door. To the rear, there is a low maintenance garden which is mainly laid to lawn with a gravelled area and flagstone path. The garden is securely fenced and walled around, making it ideal for children or pets.