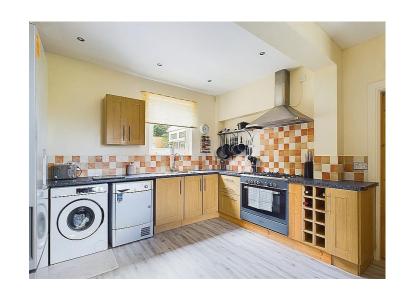

#### Kitchen diner

The kitchen has a range of wood effect wall and base units and contrasting black worksurfaces and tiled splash backs. The kitchen features a large, stainless steel and grey oven, with five ring gas burning hob and extractor above. A stainless steel sink and draining board is set below a uPVC double glazed window with views over the rear garden. There is space and plumbing to house a washing machine and tumble dryer and space for a fridge freezer. The kitchen also benefits from a wine rack, display cabinets and a large under stairs storage cupboard. The kitchen houses the combi boiler. To the dining area, there is a uPVC double glazed window overlooking the front of the property. There is ample space to house a dining table and chair set and the whole space benefits from ceiling spotlights and stylish, grey, wood effect flooring.