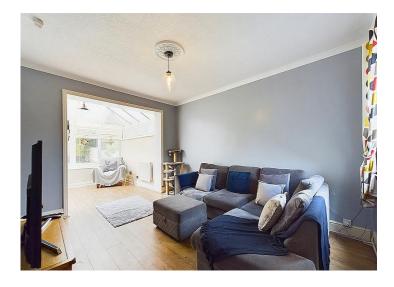

# Lounge

The spacious lounge benefits from wood effect flooring, decorative coving and a central ceiling rose. There is a designer vertical column style radiator and a uPVC double glazed window overlooking the front of the property. A wooden door with glass panels leads through to the kitchen and an arch opens up to the conservatory.

# Conservatory

The conservatory is a fantastic addition to the property. Located in the rear garden, the conservatory offers panoramic views over the garden. The uPVC double glazed windows are fitted with perfect fit blinds. There is a continuation of the wood effect flooring, and a double panel radiator provides warmth, enabling all year-round use. French doors with perfect fit blinds lead out to the rear garden.