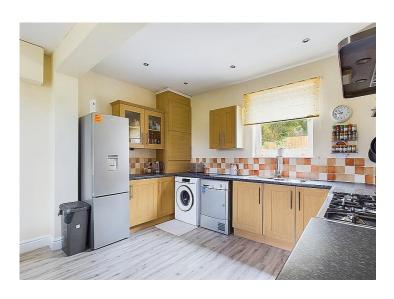

#### Kitchen diner

The kitchen has a range of wood effect wall and base units and contrasting black worksurfaces and tiled splash backs. The kitchen features a large, stainless steel and grey oven, with five ring gas burning hob and extractor above. A stainless steel sink and draining board is set below a uPVC double glazed window with views over the rear garden. There is space and plumbing to house a washing machine and tumble dryer and space for a fridge freezer. The kitchen also benefits from a wine rack, display cabinets and a large under stairs storage cupboard. The kitchen houses the combi boiler. To the dining area, there is a uPVC double glazed window overlooking the front of the property. There is ample space to house a dining table and chair set and the whole space benefits from ceiling spotlights and stylish, grey, wood effect flooring.