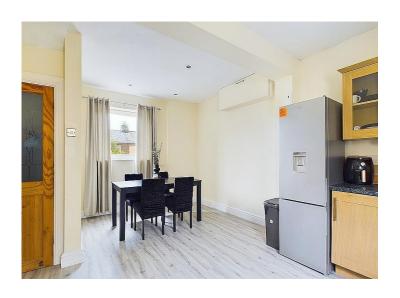

#### Kitchen diner

The kitchen has a range of wood effect wall and base units and contrasting black worksurfaces and tiled splash backs. The kitchen features a large, stainless steel and grey oven, with five ring gas burning hob and extractor above. A stainless steel sink and draining board is set below a uPVC double glazed window with views over the rear garden. There is space and plumbing to house a washing machine and tumble dryer and space for a fridge freezer. The kitchen also benefits from a wine rack, display cabinets and a large under stairs storage cupboard. The kitchen houses the combi boiler. To the dining area, there is a uPVC double glazed window overlooking the front of the property. There is ample space to house a dining table and chair set and the whole space benefits from ceiling spotlights and stylish, grey, wood effect flooring.