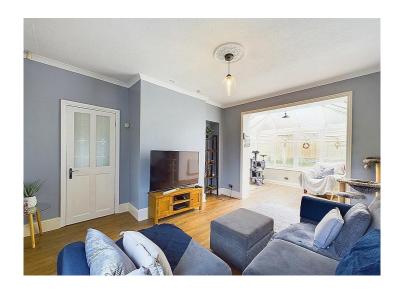

# Lounge

The spacious lounge benefits from wood effect flooring, decorative coving and a central ceiling rose. There is a designer vertical column style radiator and a uPVC double glazed window overlooking the front of the property. A wooden door with glass panels leads through to the kitchen and an arch opens up to the conservatory.

# Conservatory

The conservatory is a fantastic addition to the property. Located in the rear garden, the conservatory offers panoramic views over the garden. The uPVC double glazed windows are fitted with perfect fit blinds. There is a continuation of the wood effect flooring, and a double panel radiator provides warmth, enabling all year-round use. French doors with perfect fit blinds lead out to the rear garden.