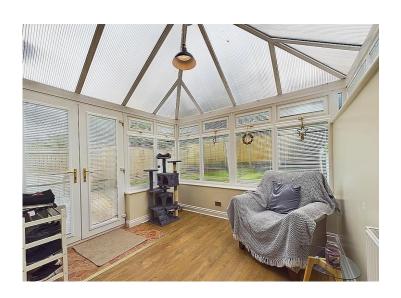

# Conservatory

The conservatory is a fantastic addition to the property. Located in the rear garden, the conservatory offers panoramic views over the garden. The uPVC double glazed windows are fitted with perfect fit blinds. There is a continuation of the wood effect flooring, and a double panel radiator provides warmth, enabling all year-round use. French doors with perfect fit blinds lead out to the rear garden.