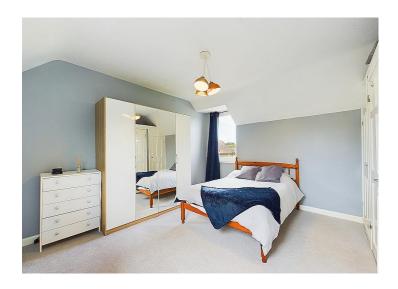

#### **Bedroom one**

This light and airy double bedroom is flooded with natural light from two uPVC double glazed windows, overlooking both the front and the back of the property. There is a radiator, a built in storage cupboard and from here you can access the loft.