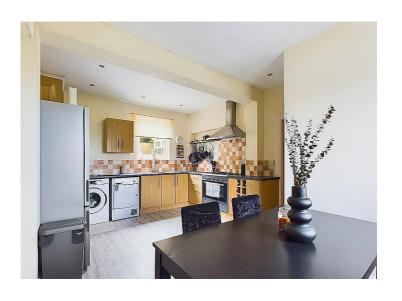

#### Kitchen diner

The kitchen has a range of wood effect wall and base units and contrasting black worksurfaces and tiled splash backs. The kitchen features a large, stainless steel and grey oven, with five ring gas burning hob and extractor above. A stainless steel sink and draining board is set below a uPVC double glazed window with views over the rear garden. There is space and plumbing to house a washing machine and tumble dryer and space for a fridge freezer. The kitchen also benefits from a wine rack, display cabinets and a large under stairs storage cupboard. The kitchen houses the combi boiler. To the dining area, there is a uPVC double glazed window overlooking the front of the property. There is ample space to house a dining table and chair set and the whole space benefits from ceiling spotlights and stylish, grey, wood effect flooring.