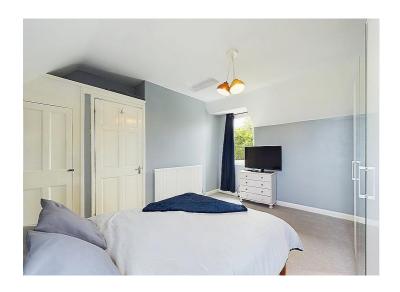

#### **Bedroom one**

This light and airy double bedroom is flooded with natural light from two uPVC double glazed windows, overlooking both the front and the back of the property. There is a radiator, a built in storage cupboard and from here you can access the loft.